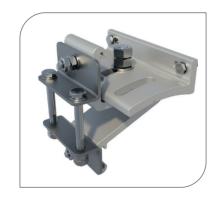

## CHAIN BRACKET SMALL CELL HOLDER

is designed for installation of one NSN Small Cell unit on Cue Dee Chain Bracket together with the Small Cell

## QUALITY

All components are made of acid proof stainless steel which gives the support excellent corrosion resistance.

| ORDER AND TECHNICAL INFORMATION     |                                                                                                                                                                                                                          |                         |                          |                           |
|-------------------------------------|--------------------------------------------------------------------------------------------------------------------------------------------------------------------------------------------------------------------------|-------------------------|--------------------------|---------------------------|
| DRAWING NO:                         | 991075                                                                                                                                                                                                                   |                         |                          |                           |
| FUNCTION DESCRIPTION:               | Small Cell Holder for installation of one NSN Small Cell unit on Cue Dee Chain Bracket. Together with the Cue Dee Chain Bracket it can be mounted on large poles, monopoles, chimneys etc. with a diameter over Ø110 mm. |                         |                          |                           |
| MECHANICAL DATA: Plates: Fasteners: | Acid proof stainless steel<br>Acid proof stainless steel                                                                                                                                                                 |                         |                          |                           |
| PERFORMANCE With RRU unit           | MAX WIND SPEED km/h m/s 240 67                                                                                                                                                                                           | mph<br>150              |                          |                           |
| PACKAGE DIMENSIONS                  | LENGTH<br>90 mm (3,5 in)                                                                                                                                                                                                 | WIDTH<br>80 mm (3,1 in) | HEIGHT<br>55 mm (2,2 in) | WEIGHT<br>0,5 kg (1,1 lb) |