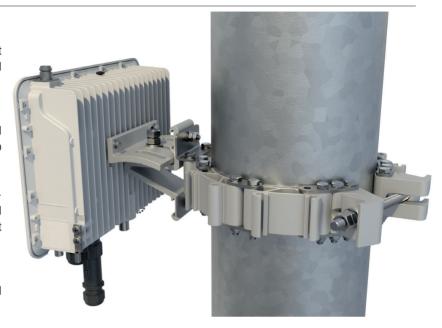

## CHAIN BRACKET SMALL CELL HOLDER

ONLY FITS **NOKIA EQUIPMENT** 

## CHAIN BRACKET SMALL CELL HOLDER

is designed for installation of one NSN Small Cell unit on Cue Dee Chain Bracket together with the Small Cell

## **FLEXIBILITY**

Together with the Cue Dee Chain Bracket the Small Cell Holder can be installed on any pole from Ø110 mm up to Ø1070 mm.

Since Chain Bracket is designed with several profile elements around the pole You can easily hook on additional Small Cell units around the pole in the same level by just adding Small Cell Holders.