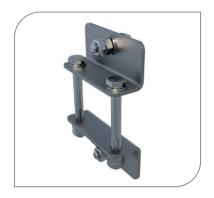

## CHAIN BRACKET SMALL CELL HOLDER

is designed for installation of one NSN Small Cell unit on Cue Dee Chain Bracket together with the Small Cell

## QUALITY

All components are made of acid proof stainless steel which gives the support excellent corrosion resistance.

| ORDER AND TECHNICAL INFORMATION     |                                                                                                                                                                                                                          |                         |                          |                           |
|-------------------------------------|--------------------------------------------------------------------------------------------------------------------------------------------------------------------------------------------------------------------------|-------------------------|--------------------------|---------------------------|
| DRAWING NO:                         | 991075                                                                                                                                                                                                                   |                         |                          |                           |
| FUNCTION DESCRIPTION:               | Small Cell Holder for installation of one NSN Small Cell unit on Cue Dee Chain Bracket. Together with the Cue Dee Chain Bracket it can be mounted on large poles, monopoles, chimneys etc. with a diameter over Ø110 mm. |                         |                          |                           |
| MECHANICAL DATA: Plates: Fasteners: | Acid proof stainless steel<br>Acid proof stainless steel                                                                                                                                                                 |                         |                          |                           |
| PERFORMANCE With RRU unit           | MAX WIND SPEED km/h m/s 240 67                                                                                                                                                                                           | mph<br>150              |                          |                           |
| PACKAGE DIMENSIONS                  | LENGTH<br>90 mm (3,5 in)                                                                                                                                                                                                 | WIDTH<br>80 mm (3,1 in) | HEIGHT<br>55 mm (2,2 in) | WEIGHT<br>0,5 kg (1,1 lb) |