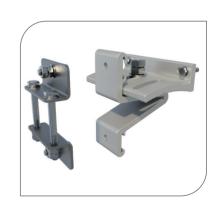

## CHAIN BRACKET SMALL CELL HOLDER

is designed for installation of one NSN Small Cell unit on Cue Dee Chain Bracket together with the Small Cell

## **FLEXIBILITY**

Together with the Cue Dee Chain Bracket the Small Cell Holder can be installed on any pole from Ø110 mm up to Ø1070 mm.

Since Chain Bracket is designed with several profile elements around the pole You can easily hook on additional Small Cell units around the pole in the same level by just adding Small Cell Holders.